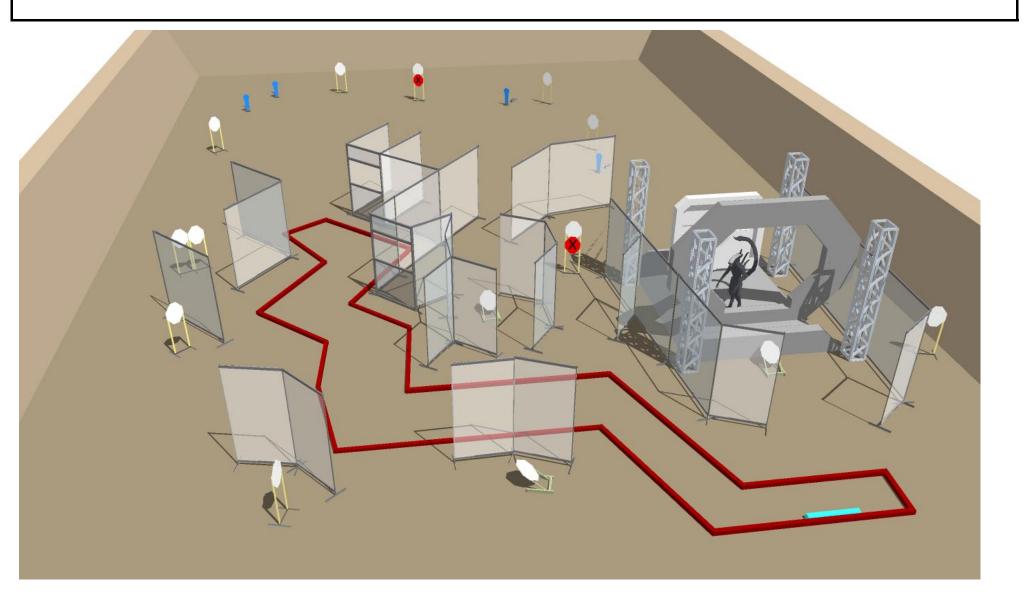

# stage 1 1 5 2

START POSITION: Standing anywhere

GUN READY CONDITION: Loaded, holstered

24

12

START POSITION: Standing on mark

START POSITION: Standing on mark

START POSITION: Standing anywhere