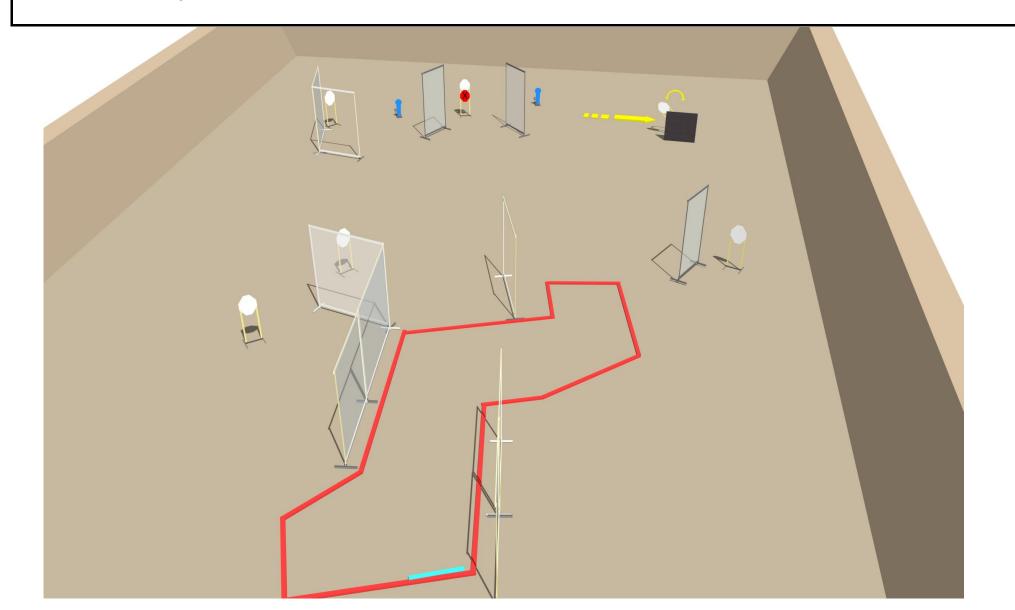

# stage 1 1 5 2

START POSITION: Standing anywhere

GUN READY CONDITION: Loaded, holstered

24

12

START POSITION: Standing on mark

START POSITION: Standing on mark

START POSITION: Standing anywhere