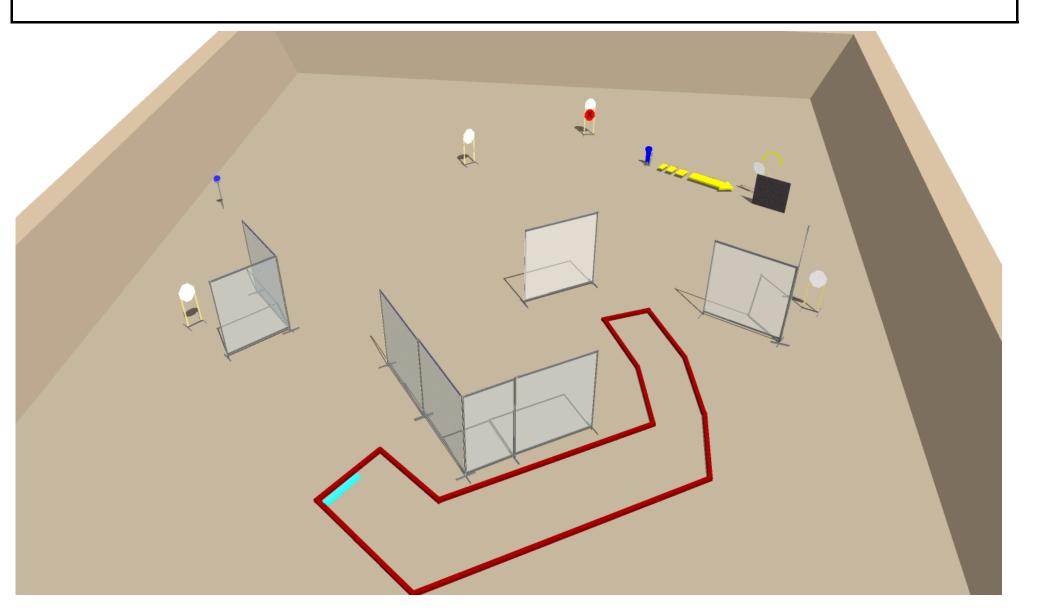

# stage 1 1 5 2

START POSITION: Standing anywhere

GUN READY CONDITION: Loaded, holstered

24

12

START POSITION: Standing on mark

START POSITION: Standing on mark

START POSITION: Standing anywhere