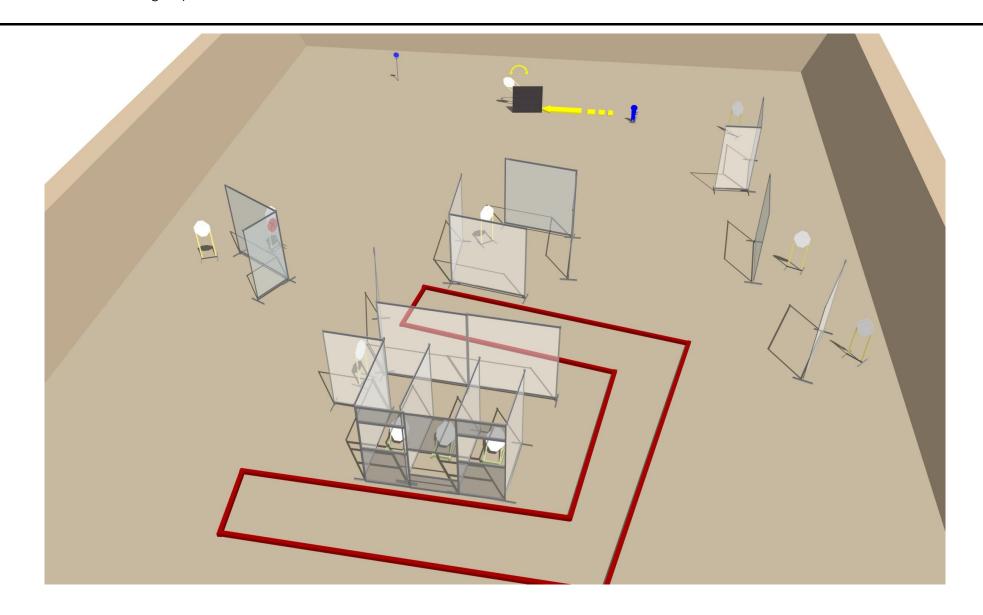

START POSITION: Standing on mark

24

11

2

START POSITION: Standing on mark

GUN READY CONDITION: Gun loaded on table, PCC option 1

18

8