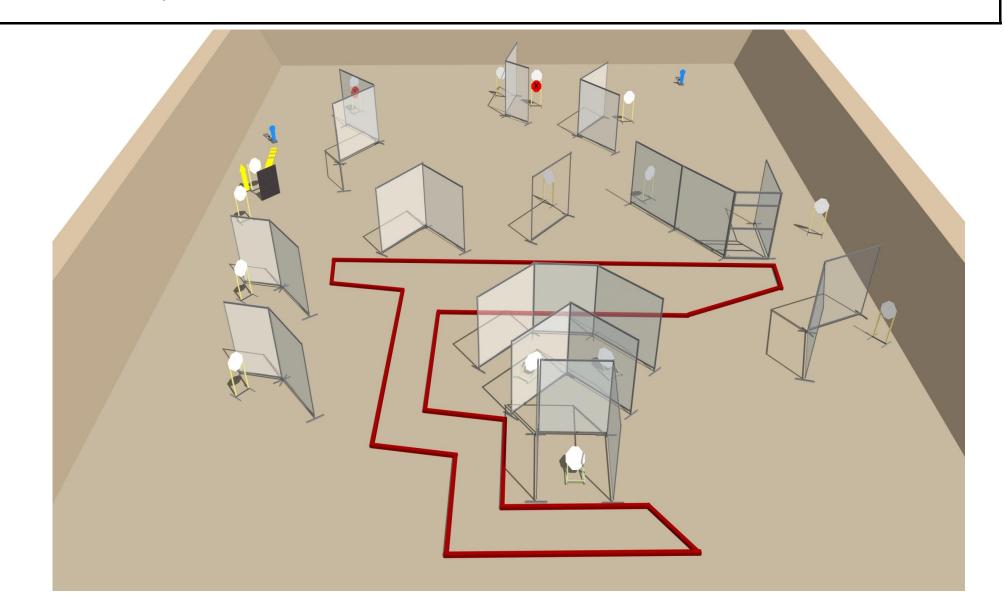

# stage 18 1 5 1 1 12 5 1 1

START POSITION: Sitting on chair

GUN READY CONDITION: Gun unloaded on table, all magazines on table. PCC option 3

12

5

1

1

START POSITION: Standing on mark