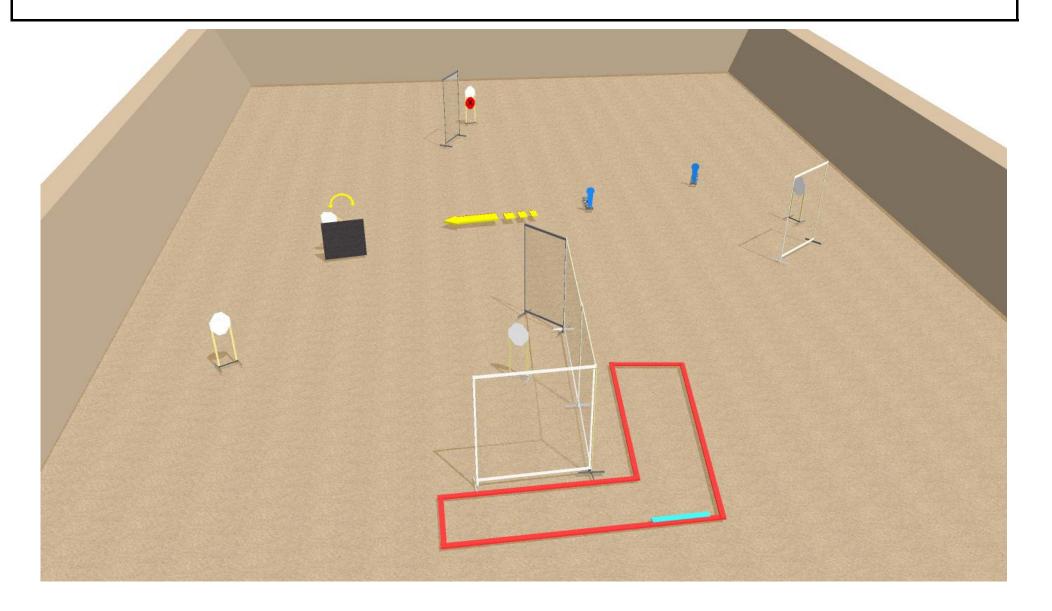

# stage 1 1 5 2

START POSITION: Standing anywhere

GUN READY CONDITION: Loaded, holstered

24

12

START POSITION: Standing on mark

START POSITION: Standing on mark

START POSITION: Standing anywhere