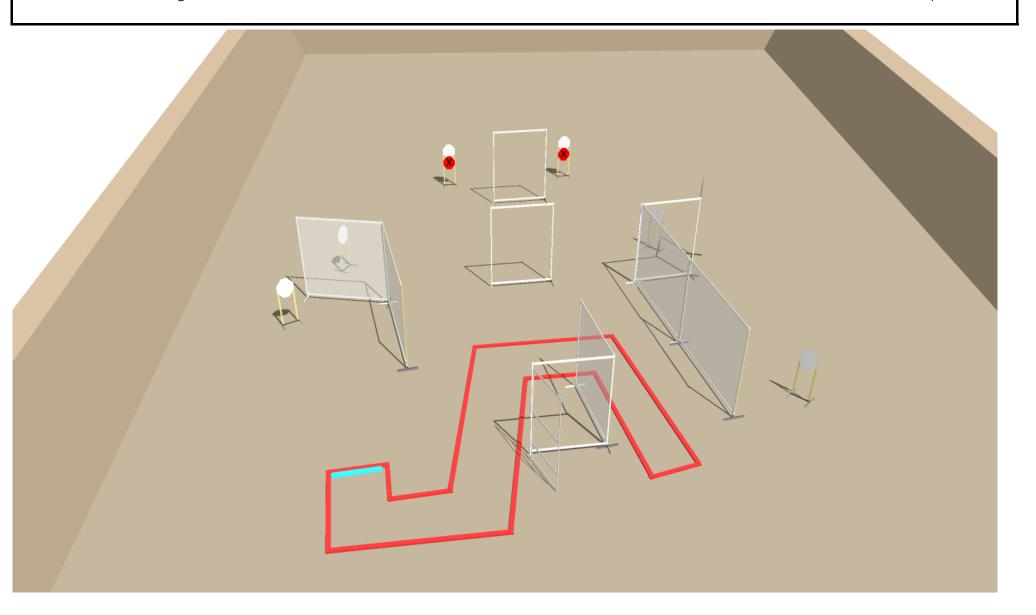

tanding on mark











20

9

2

START POSITION: Standing on mark











24

11

2

START POSITION: Standing on mark

GUN READY CONDITION: Gun loaded on table, PCC option 1











18

8

2

START POSITION: Standing on mark











22

10

2

START POSITION: Standing on mark



# stage 18 1 5 1 1 12 5 1 1

START POSITION: Sitting on chair

GUN READY CONDITION: Gun unloaded on table, all magazines on table. PCC option 3











12

5

1

1

START POSITION: Standing on mark



# stage 20 1 0 1 23 10 2 1

START POSITION: Standing anywhere











14

6

2

START POSITION: Standing on mark











28

11

4

2

START POSITION: Standing on mark











12

6

START POSITION: Standing on mark

GUN READY CONDITION: Gun loaded and holstered, CHAMBER EMPTY - PCC Option 2





START POSITION: Standing on mark