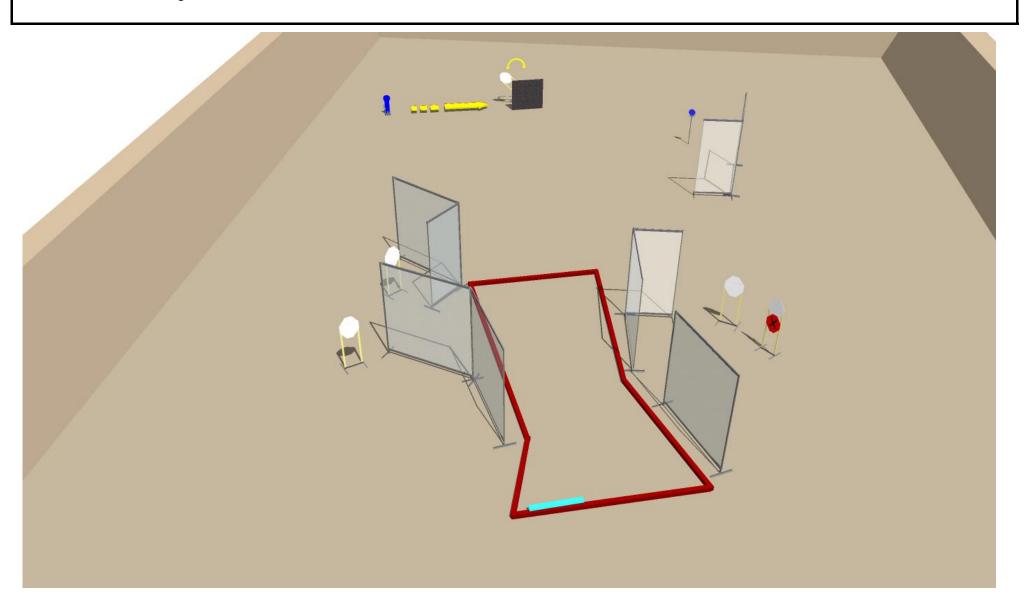

24

11

1

1

START POSITION: Standing anywhere

START POSITION: Standing anywhere

12

5

1

1

START POSITION: Standing on mark

START POSITION: Standing on mark

12

5

1

1