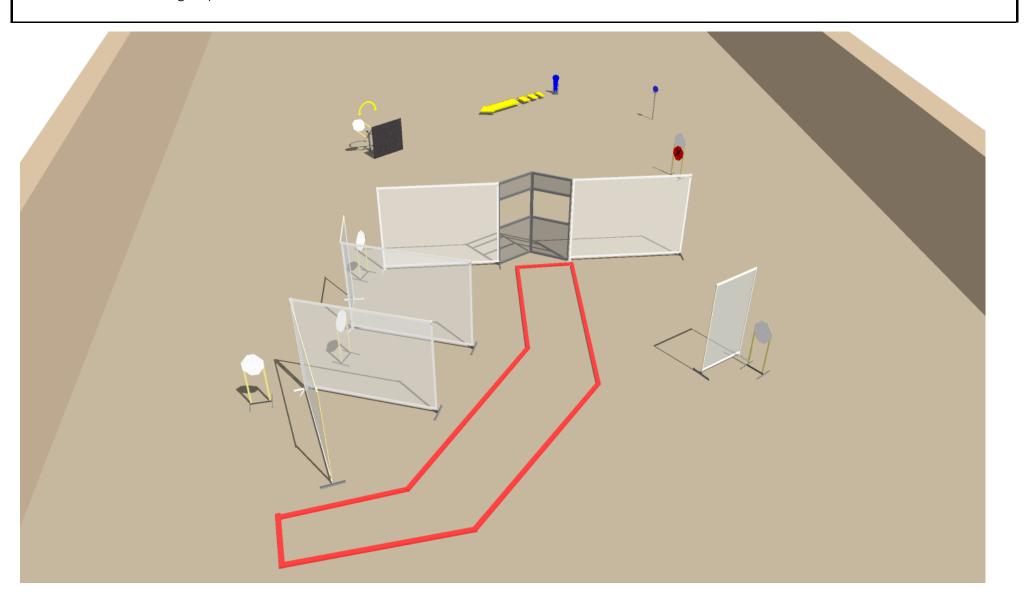

24

11

1

1

START POSITION: Standing anywhere

START POSITION: Standing anywhere

12

5

1

1

START POSITION: Standing on mark

START POSITION: Standing on mark

12

5

1

1