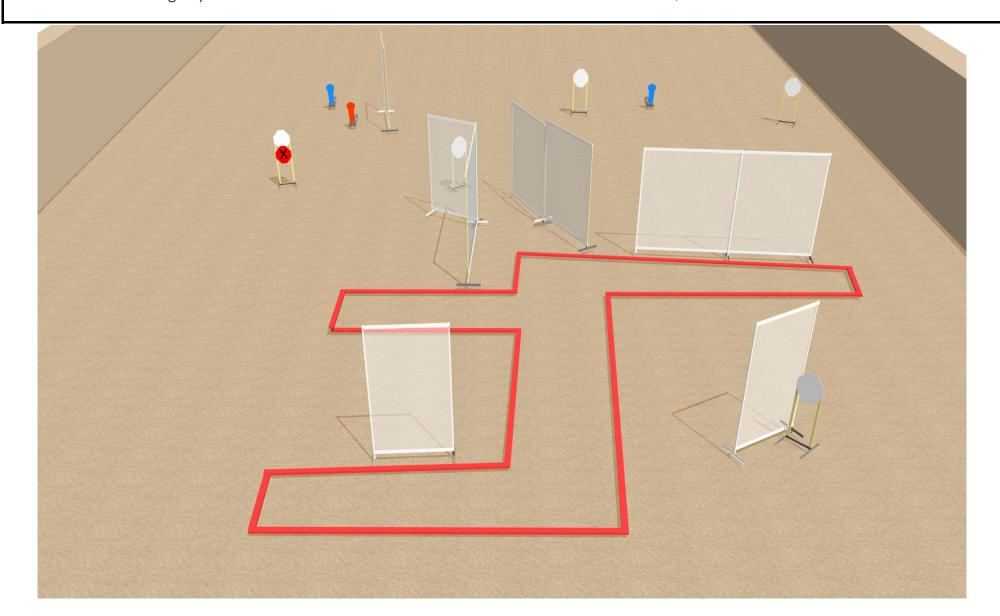

# stage 1 1 5 2

START POSITION: Standing anywhere

GUN READY CONDITION: Loaded, holstered

24

12

START POSITION: Standing on mark

START POSITION: Standing on mark

START POSITION: Standing anywhere