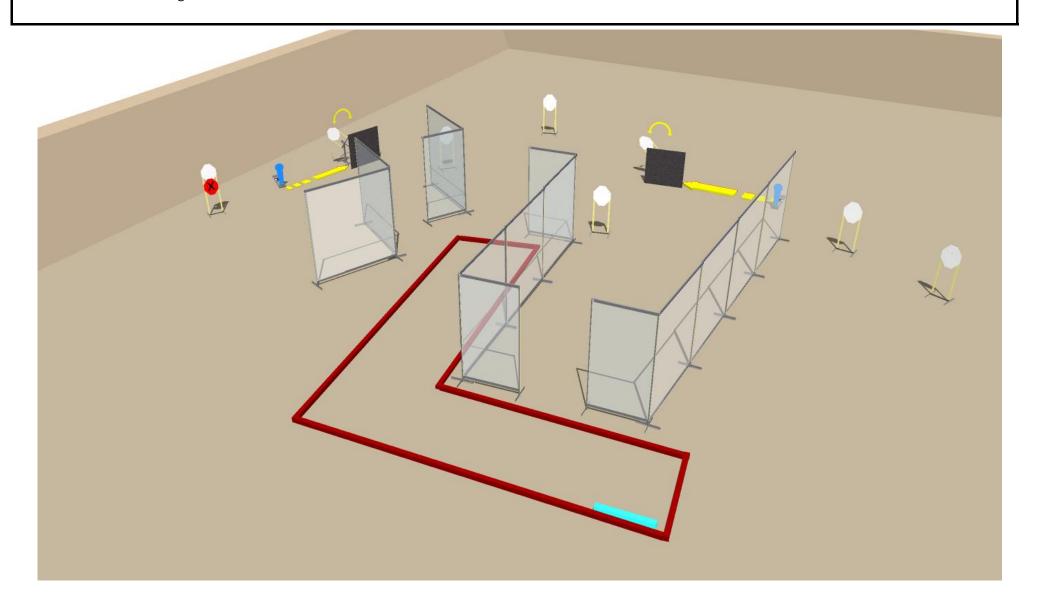

# stage 20 1 0 1 23 10 2 1

START POSITION: Standing anywhere

14

6

2

START POSITION: Standing on mark

28

11