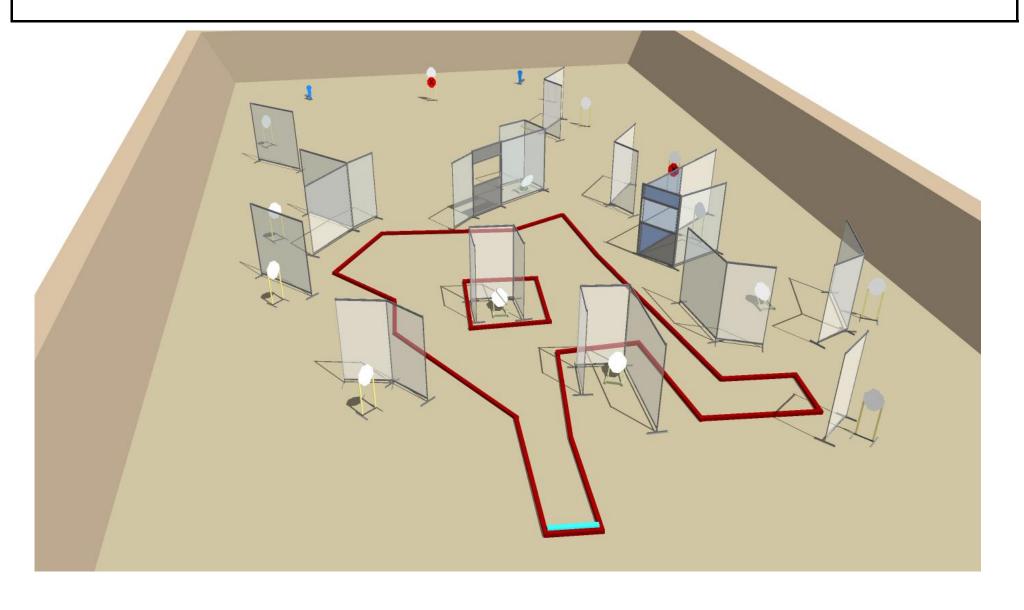

# stage 20 1 0 1 23 10 2 1

START POSITION: Standing anywhere

14

6

2

START POSITION: Standing on mark

28

11