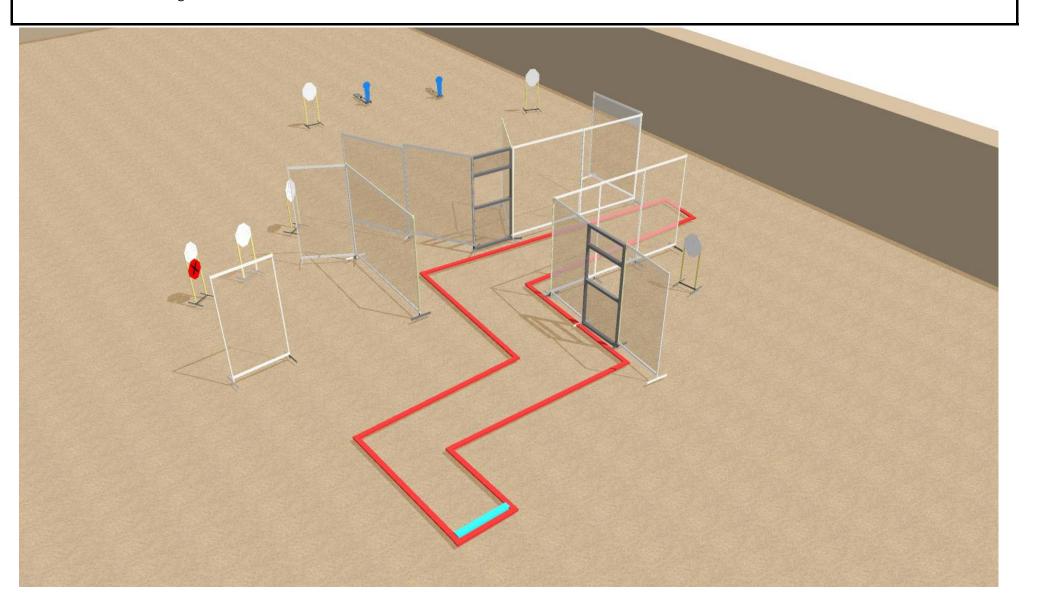

# stage 1 1 5 2

START POSITION: Standing anywhere

GUN READY CONDITION: Loaded, holstered

24

12

START POSITION: Standing on mark

START POSITION: Standing on mark

START POSITION: Standing anywhere