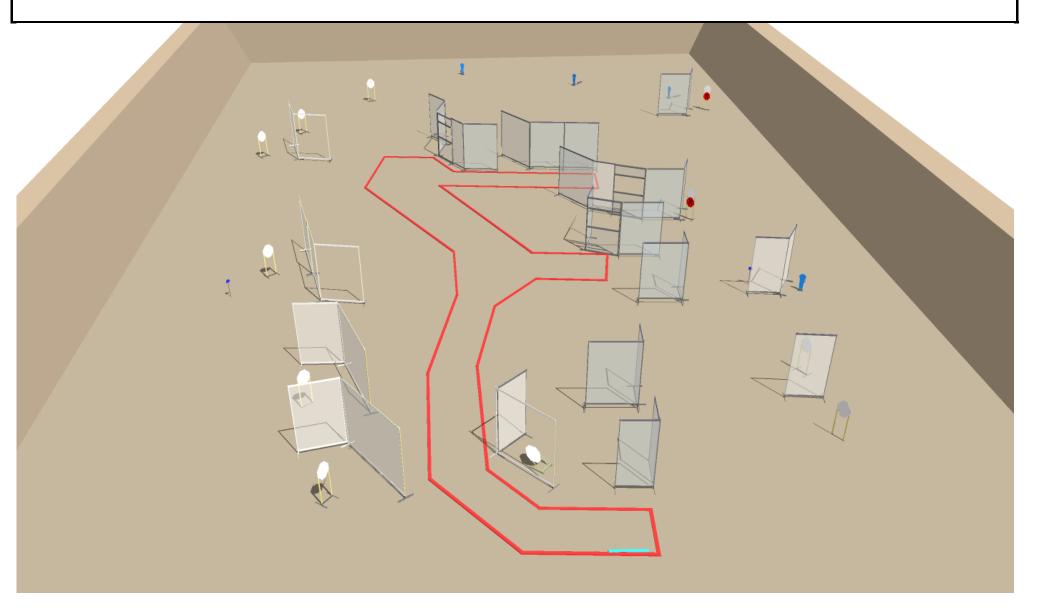

# stage 20 1 0 1 23 10 2 1

START POSITION: Standing anywhere

14

6

2

START POSITION: Standing on mark

28

11