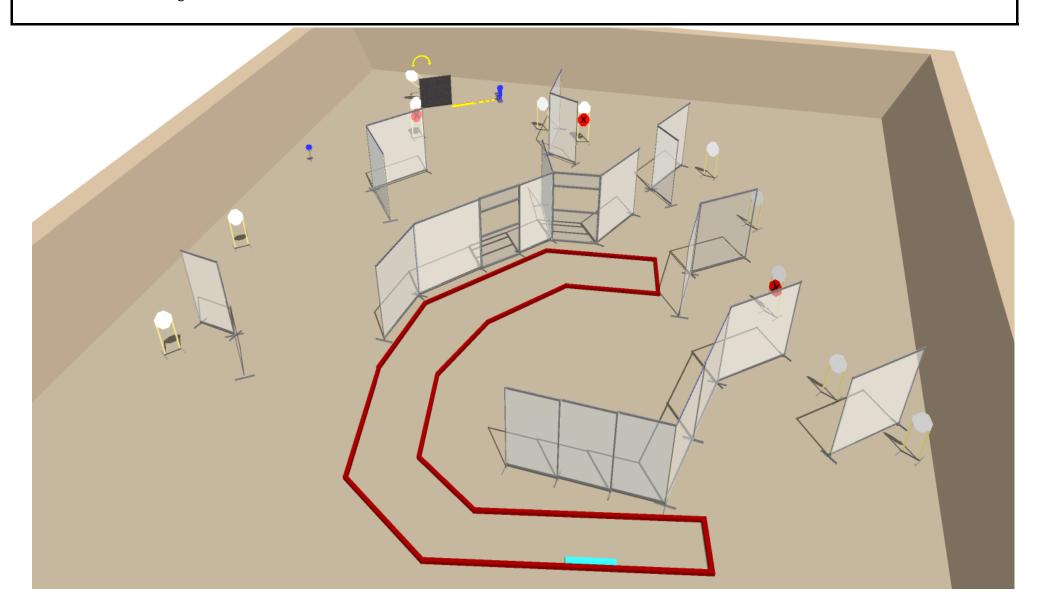

# stage 1 1 5 2

START POSITION: Standing anywhere

GUN READY CONDITION: Loaded, holstered

24

12

START POSITION: Standing on mark

START POSITION: Standing on mark

START POSITION: Standing anywhere