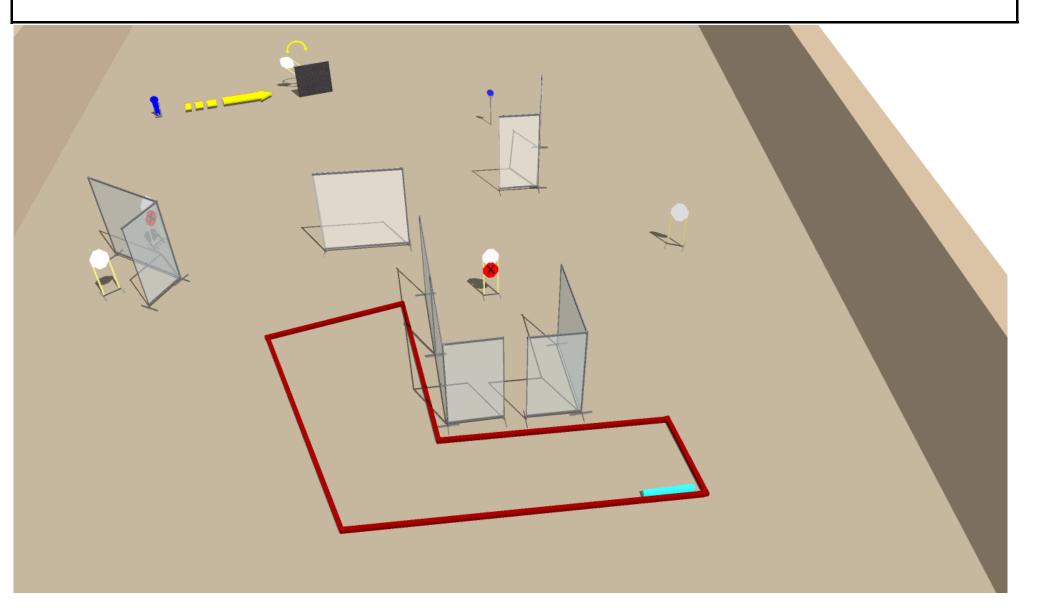

# stage 18 1 5 1 1 12 5 1 1

START POSITION: Sitting on chair

GUN READY CONDITION: Gun unloaded on table, all magazines on table. PCC option 3

12

5

1

1

START POSITION: Standing on mark